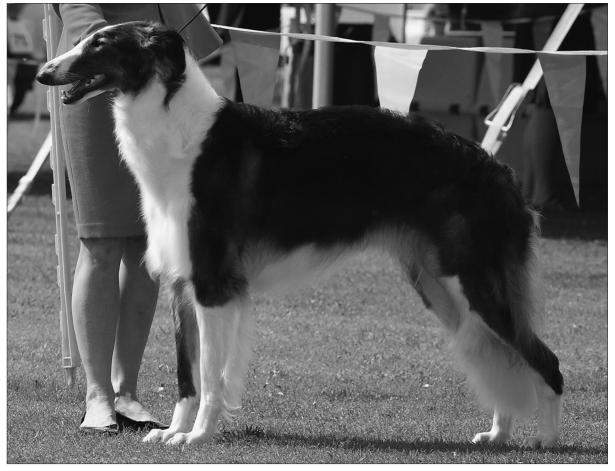

## Can. Ch. Elance Truth Or Dare

September 12, 2012 Breeder(s): Cherie Hunchak Female Chinchilla and White Cherie Hunchak 325, 52319 - Range Road 231 Sherwood Park, AB T8B 1A8 Canada 780-416-3648; elance@telus.net

Twila is a smooth-moving, well-bodied bitch that has everything we hoped to see from the blend of her sire and dam. A group-placing bitch from her first time in the specials ring, she also has a beautiful low running style on the field.